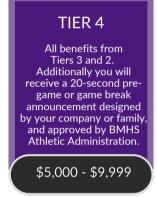

#### **Donation Levels:**

We offer a variety of support options. Each tier reflects a commitment for one year, with the option to extend up to a three-year agreement.

# TIER 1 Recognition with a general 'Thank You' in the Gameday Program. Up to \$499