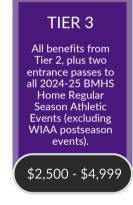

#### **Donation Levels:**

We offer a variety of support options. Each tier reflects a commitment for one year, with the option to extend up to a three-year agreement.

# TIER 1 Recognition with a general 'Thank You' in the Gameday Program. Up to \$499