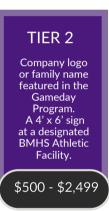

#### **Donation Levels:**

We offer a variety of support options. Each tier reflects a commitment for one year, with the option to extend up to a three-year agreement.

# TIER 1 Recognition with a general 'Thank You' in the Gameday Program. Up to \$499